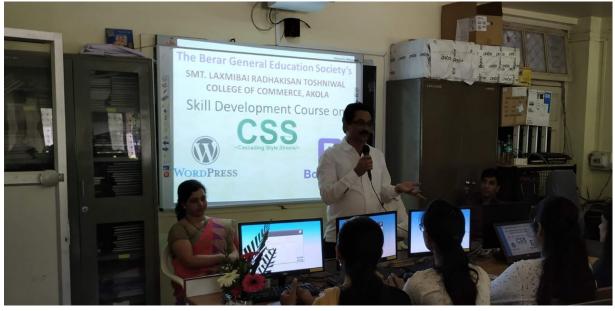

|          |         |        |          |                                                                                                                                                                                                                                                                                                                                                                                                                                                                                                                                                                                                                                                                                                     | _       |        |









Ref. No.

# **Curricular Aspects Quality Circle**

The Following attached documents are verified and certified by me. The information provided is correct to the best of my knowledge.

Principal Smt. L. R. T. College of Commerce AKOLA (M.S.)

# THE B.G. E. SOCIETY'S SMT. L.R.T. COLLEGE OF COMMERCE, AKOLA

A Skill Development Program,

# "PYTHON AND SQL" Under UGC'S CPE Status

Syllabus 2019-2020

Co-ordinator Dr. T.G. Mirge

Principal Dr. S. G. Chapke

| Python Syllabus                                                                                                                                                                          |      |
|---------------------------------------------------------------------------------------------------------------------------------------------