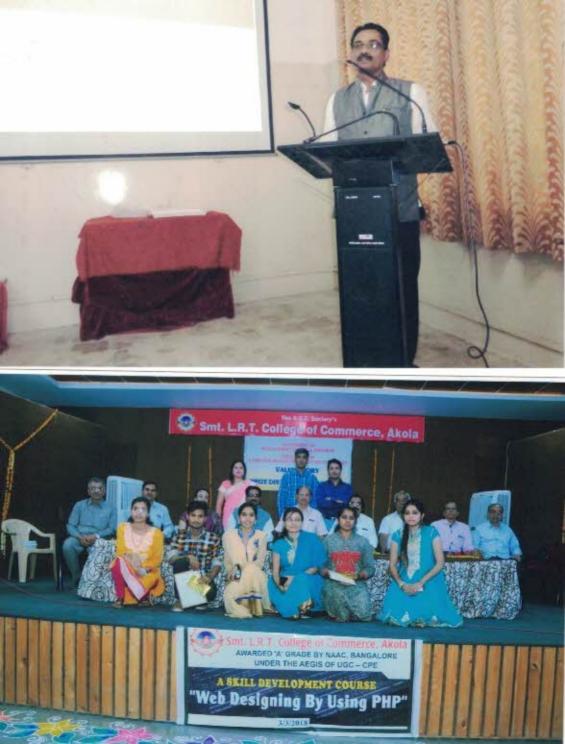

1.2.2: Number of Add on /Certificate programs offered during

the last five years

**1.2.3:** Average percentage of students enrolled in Certificate/ Add-on programs as against the total number of students during the last five years