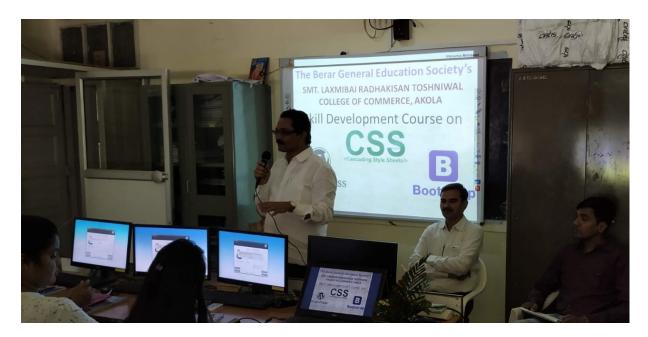

|          |         |        |          |                                                                                                                                                                                                                                                                                                                                                                                                                                                                                                                                                                                                                                                                                                     | _       |        |









Ref. No.

# **Curricular Aspects Quality Circle**

The Following attached documents are verified and certified by me. The information provided is correct to the best of my knowledge.

Principal Smt. L. R. T. College of Commerce AKOLA (M.S.)

# THE B.G. E. SOCIETY'S SMT. L.R.T. COLLEGE OF COMMERCE, AKOLA

A Skill Development Program,

# "PYTHON AND SQL" Under UGC'S CPE Status

Syllabus 2019-2020

Co-ordinator Dr. T.G. Mirge

Principal Dr. S. G. Chapke

| Python Syllabus                                                                                                                                                                          |      |
|-------------------------------------------------------------------------------------------------------------------------------------------