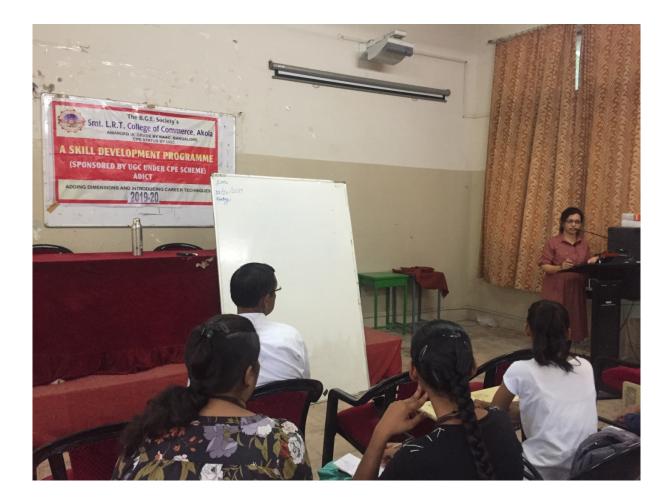

## **Report of SGET Add on Programs**

From last three years our institution is conduction add-on courses with SGET Pune. The details of the enrolled students is attached separately along with their signatures.

**Assessment Procedure:** At the end of the course examination of the students is taken through MCQ questions and certificate is provided to students scoring 35% and above.

**Outcome:** Soft skills of the students is developed through these courses.