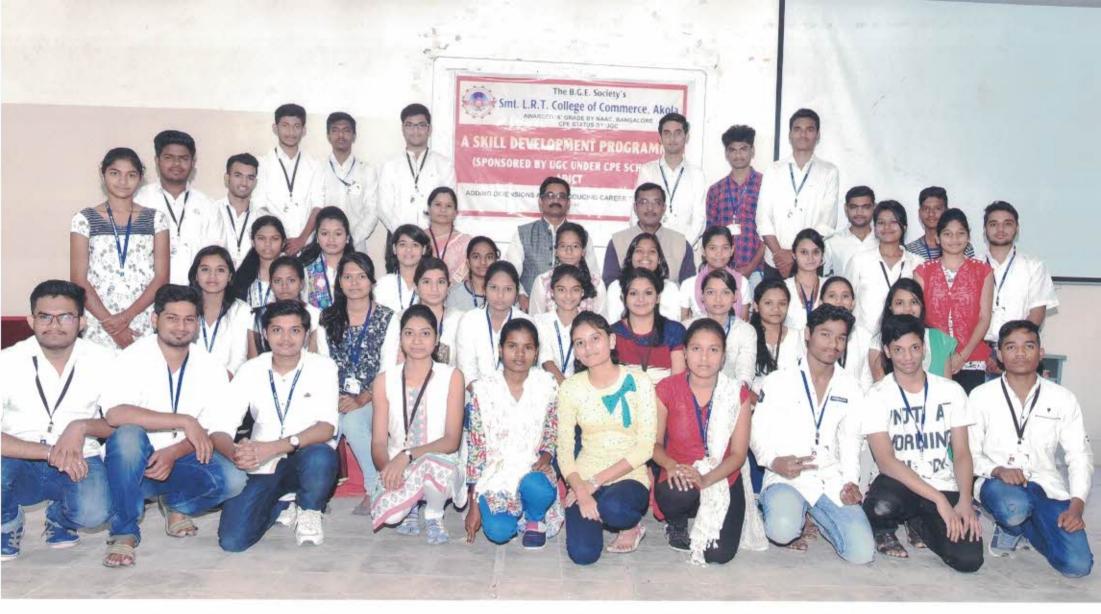

## **Report of SGET Add on Programs**

From last three years our institution is conduction add-on courses with SGET Pune. The details of the enrolled students is attached separately along with their signatures.

**Assessment Procedure:** At the end of the course examination of the students is taken through MCQ questions and certificate is provided to students scoring 35% and above.

**Outcome:** Soft skills of the students is developed through these courses.