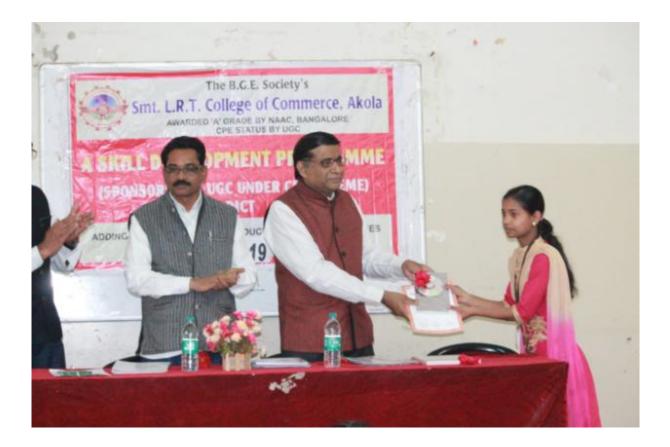

## **Report of SGET Add on Programs**

From last three years our institution is conduction add-on courses with SGET Pune. The details of the enrolled students is attached separately along with their signatures.

**Assessment Procedure:** At the end of the course examination of the students is taken through MCQ questions and certificate is provided to students scoring 35% and above.

**Outcome:** Soft skills of the students is developed through these courses.