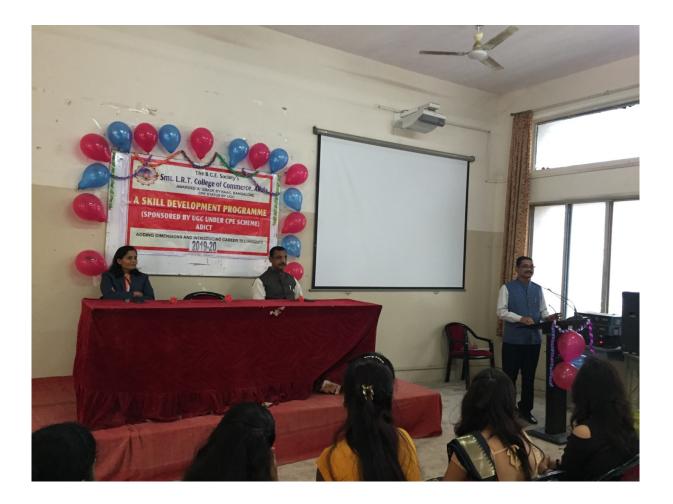

## **Report of SGET Add on Programs**

From last three years our institution is conduction add-on courses with SGET Pune. The details of the enrolled students is attached separately along with their signatures.

**Assessment Procedure:** At the end of the course examination of the students is taken through MCQ questions and certificate is provided to students scoring 35% and above.

**Outcome:** Soft skills of the students is developed through these courses.